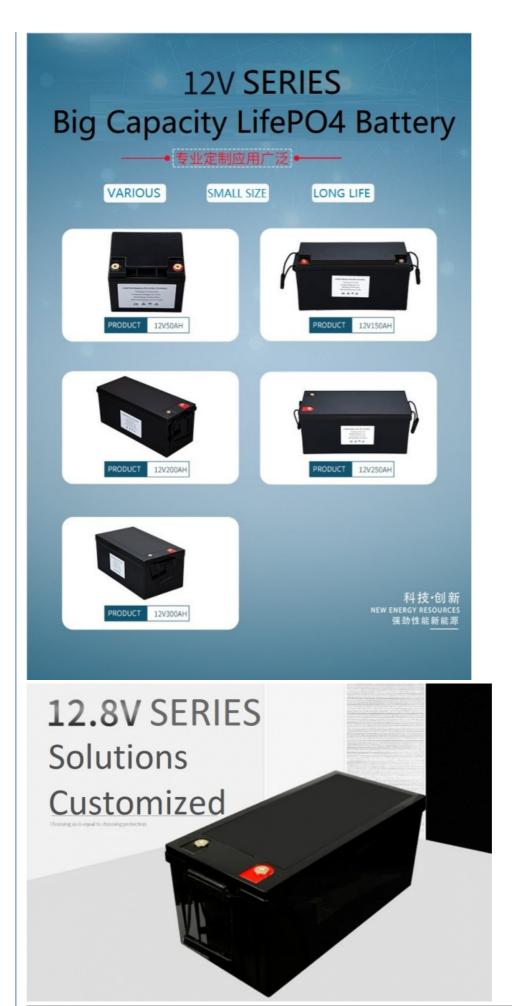

# **Product Specification**

Product Name: Lifepo4 Lithium Battery

Cell Type: Lithium Iron Phosphate Batteries Pack

Rated Capacity: 50Ah
Standard Voltage: 12.8V
Single Cell Capacity: 50Ah
Standard Discharge: 50A
Max Discharge: 120A
Circle Life: 1000 Times
Battery Size: 198\*165\*145mm

## **Products Detailed Specification**

Working Temperature: -20 ~60 Storage Temperature: 0 ~45 Circle Life:1000times Battery Size:198\*165\*145mm Battery Weight:8(Kg) Model No.:PA-1250 Nominal Voltage:12.8V Rated Volume:50Ah Discharging Current:≤50A