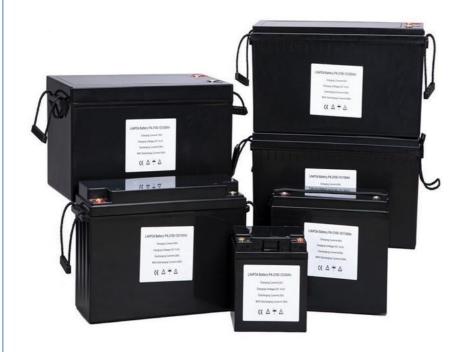

#### High Quality Deep Cycle 12V 50AH Energy Storage Battery Lifepo4 Lithium Battery

## **Products Detailed Specification**

Working Temperature: -20 ~60 Storage Temperature: 0 ~45 Circle Life:1000times Battery Size:198\*165\*145mm Battery Weight:8(Kg) Model No.:PA-1250 Nominal Voltage:12.8V Rated Volume:50Ah Discharging Current:≤50A