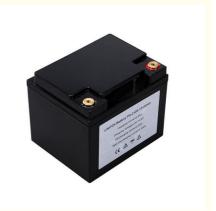

# **Product Specification**

Product Name: Lifepo4 Lithium Battery

Cell Type: Lithium Iron Phosphate Batteries Pack

Rated Capacity: 50Ah
Standard Voltage: 12.8V
Single Cell Capacity: 50Ah
Standard Discharge: 50A
Max Discharge: 120A
Circle Life: 1000 Times
Battery Size: 198\*165\*145mm

## **Products Detailed Specification**

Working Temperature: -20 ~60 Storage Temperature: 0 ~45 Circle Life:1000times Battery Size:198\*165\*145mm Battery Weight:8(Kg) Model No.:PA-1250 Nominal Voltage:12.8V Rated Volume:50Ah Discharging Current:≤50A