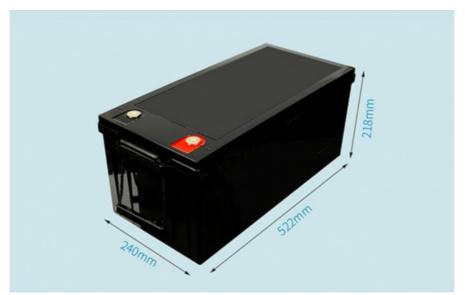

# **Product Specification**

Product Name: Lifepo4 Lithium Battery

Cell Type: Lithium Iron Phosphate Batteries Pack

Rated Capacity: 50Ah
Standard Voltage: 12.8V
Single Cell Capacity: 50Ah
Standard Discharge: 50A
Max Discharge: 120A
Circle Life: 1000 Times
Battery Size: 198\*165\*145mm

## **Products Detailed Specification**

Working Temperature: -20 ~60 Storage Temperature: 0 ~45 Circle Life:1000times Battery Size:198\*165\*145mm Battery Weight:8(Kg) Model No.:PA-1250 Nominal Voltage:12.8V Rated Volume:50Ah Discharging Current:≤50A