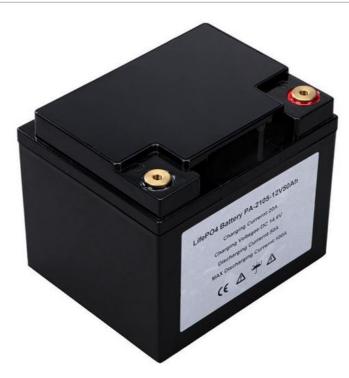

# **Product Specification**

Product Name: Lifepo4 Lithium Battery

Cell Type: Lithium Iron Phosphate Batteries Pack

Rated Capacity: 50Ah
Standard Voltage: 12.8V
Single Cell Capacity: 50Ah
Standard Discharge: 50A
Max Discharge: 120A
Circle Life: 1000 Times
Battery Size: 198\*165\*145mm

## **Products Detailed Specification**

Working Temperature: -20 ~60 Storage Temperature: 0 ~45 Circle Life:1000times Battery Size:198\*165\*145mm Battery Weight:8(Kg) Model No.:PA-1250 Nominal Voltage:12.8V Rated Volume:50Ah Discharging Current:≤50A